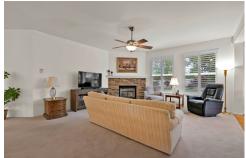

## \$ 680,000

Beautiful stucco ranch located in the highly sought-after Pine Creek neighborhood. This home offers true main level living, featuring a spacious primary suite with a 5-piece bath and walk-in closet, along with a second bedroom, living room, formal dining room, eat-in kitchen, and convenient laundry room — all on the main level. The open floor plan welcomes you with a generous great room that flows seamlessly into the large kitchen, complete with granite countertops, a breakfast bar, and an additional casual dining area. Beautiful Plantation shutters. The finished lower level offers an expansive family room, two additional bedrooms, a full bathroom, and ample storage space. Step outside to a beautifully landscaped, garden-like backyard with a large patio, mature trees, and colorful plantings — perfect for relaxing or entertaining. Stucco exterior and durable concrete tile roof provide excellent curb appeal and low-maintenance living.